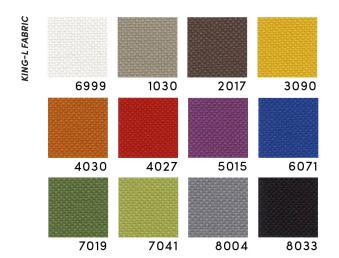

## **FABRICS**

Fabrics in 100% intrinsically fireproof polyester branded Trevira Cs© entirely produced in Italy. With an essential and clean look, two-way stretch, in the **KING-L** version with smooth texture or **MIRAGE** with crep weave that does not give direction to the fabric. Also available in the **antibacterial** version, the fabrics treated in the production phase with silver ions exert an active action against bacteria, preventing their permanent proliferation and the consequent formation of bad odors.