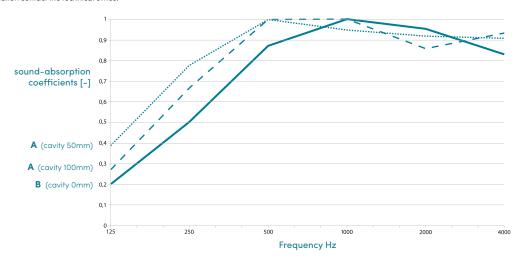

### SOUND-ABSORPTION

| PANEL TYPE | THICKNESS<br>[mm] | CAVITY<br>[mm] | coefficient $\alpha$ at different frequencies $f$ [Hz] |      |      |      |      | αw   | SOUND-ABSORPTION |       |
|------------|-------------------|----------------|--------------------------------------------------------|------|------|------|------|------|------------------|-------|
|            |                   |                | 125                                                    | 250  | 500  | 1000 | 2000 | 4000 |                  | CLASS |
| SOLUTION   | 50                | 0              | 0,20                                                   | 0,50 | 0,87 | 1,00 | 0,96 | 0,85 | 0,80             | В     |
|            | 50                | 50             | 0,28                                                   | 0,67 | 1,00 | 1,00 | 0,90 | 0,93 | 0,90             | Α     |
|            | 50                | 100            | 0,39                                                   | 0,78 | 1,00 | 0,95 | 0,92 | 0,95 | 0,95             | Α     |