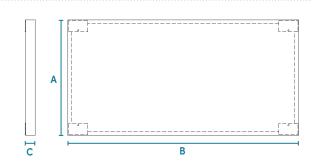

#### TECHNICAL DATA

| PANEL CODE  | TYPOLOGY     | A    | В    | С  | M²   | KG/PANEL |
|-------------|--------------|------|------|----|------|----------|
| LP312031250 | Single-sided | 300  | 1200 | 50 | 0,36 | 1,8      |
| LP312031850 | Single-sided | 300  | 1800 | 50 | 0,54 | 2,6      |
| LP312061250 | Single-sided | 600  | 1200 | 50 | 0,72 | 3,5      |
| LP312061850 | Single-sided | 600  | 1800 | 50 | 1,08 | 5,3      |
| LP312121850 | Single-sided | 1200 | 1800 | 50 | 2,16 | 10,5     |

NB: The numerical values in the table are expressed in mm.