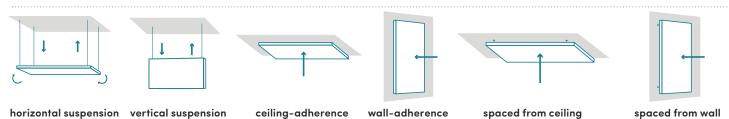

The Phonolook Solution RETTANGOLO panel is a CE Marked product. It is classified for Reaction to Fire in Euroclass B-s1, d0 according to the UNI EN 13501-1 standard. The panel has sound-absorption coefficients obtained from tests carried out in a reverberation room according to the UNI EN ISO 354 standard such as to give it the "Acoustic Absorption Class A", in accordance with the UNI EN ISO 11654 standard. The panel is certified Indoor Air Comfort® which validates its very low VOC emissions in the context of a higher air quality in indoor environments in compliance with the main international protocols including among others the French VOC Regulation, Italian CAM Edilizia, BREEAM International and LEED. It has "E1 Formaldehyde Release Class" according to the UNI EN 13964 standard. It is made up of recycled materials for more than 60% of its weight and is fully recyclable at the end of its life. The Phonolook Solution RETTANGOLO panel is equipped on the rear side with perforated plates for fixing specific elements for the application of the panel suspended from the ceiling using cables, or in adherence to the ceiling or wall using round magnets or again spaced from the ceiling or wall by means of round magnets and special spacer tubes. The Phonolook Solution RETTANGOLO panel can be used for continuous wall coverings. In this case it is possible to make customized panels with dimensions up to 1200x3000 mm. In these cases, it is recommended to apply it to the wall using special fixing systems and related safety hooks included in the supply of the panel.

#### INSTALLATION

with cables

installation

| PANEL SIZE [mm] | BAFFLE | CABLES | GRIP MAGNETS | SPACES MAGNETS |  |
|-----------------|--------|--------|--------------|----------------|--|
| 300x1200        | 2      | 4      | 4            | 4              |  |
| 300x1800        | 3      | 6      | 6            | 6              |  |
| 600x1200        | 2      | 4      | 4            | 4              |  |
| 600x1800        | 3      | 6      | 6            | 6              |  |
| 1200x1800       | 3      | 6      | 6            | 6              |  |